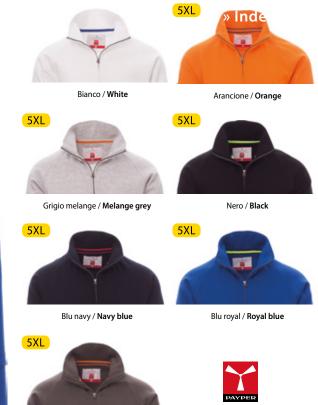

Smoke / Smoke

## PANAMA +

## €15.00

| Size    | - | XS        | S                                             | М      | L   | XL       | XXL                 | 3XL      | 4XL | 5XL | <b>BIG</b> SIZE |
|---------|---|-----------|-----------------------------------------------|--------|-----|----------|---------------------|----------|-----|-----|-----------------|
| Tessuto |   |           | 70% COTONE + 30% POLIESTERE,<br>GARZATA       |        |     |          |                     |          |     |     |                 |
| Fabric  |   |           | 70% COTTON + 30% POLYESTER,<br>BRUSHED FLEECE |        |     |          |                     |          |     | g   | 5/20 pcs        |
| матс    | 3 | gular Fit | EASY                                          | ZIPPER | SBS | <b>C</b>