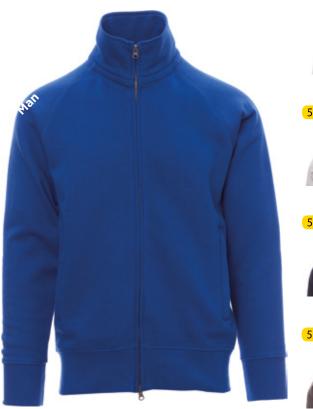

Men's sweatshirt, with full, plastic-covered SBS zip with double metal pull, raglan sleeves, two pockets with concealed zips, stretch rib cuffs and hem, reinforced seams.